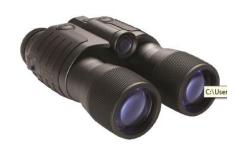

### Art. 67155

Night vision binoculars, Lynx, 2,5x40mm, viewing range 228mt, waterproof. Weight 482g.